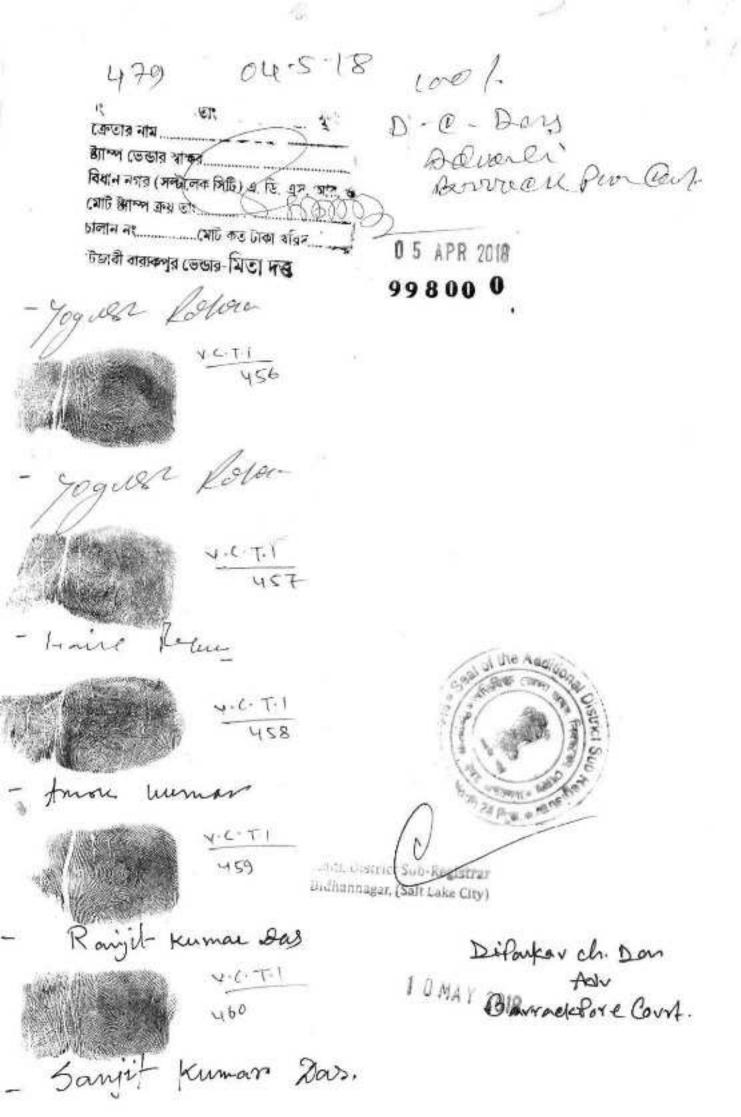

एक सौ रुप

ড়. 100

DRED RUPEES

गरत INDIA INDIA NON JUDICIAL

পन्চिমृবঙ্গ पश्चिम बंगाल WEST BENGAL

Y 967068

10/208303/18

Standare sheets And the englishment sheets attached with this queutents are the part of Bighannagar (Salt Lake City) 018 STREET SUD-Registrar this openment